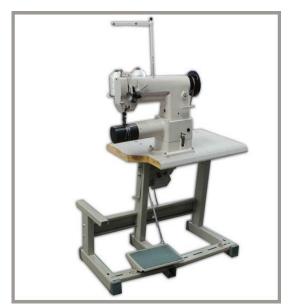

## Specs Sheet For Short Arm Double Needle Sewing Machine

| Max. sewing speed                | 3000r.p.m                       |
|----------------------------------|---------------------------------|
| Max. stitch length               | 6.4mm                           |
| Presser foot lift height By hand | 7mm                             |
| Presser foot lift height By knee | 10mm                            |
| Needle bar stroke                | 33.5mm                          |
| Needle gauge                     | 6.4mm(also can as you required) |
| Bed size in dia                  | DP*5 14#-22#                    |
| Working space                    | 630mm×250mm                     |
| Thread take-up lever stroke      | 60mm                            |
| Motor power                      | 550W 380V or 220V clutch motor  |
| Lubrication                      | Oiling by hand                  |
| Rotating hook                    | Large vertical hook             |