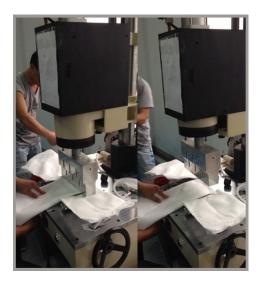

## Specs Sheet For Top and Bottom Welder

| Top welding machine and bottom welding machine are one machine. Now this is widely used in liquid filter bag making industrial. |                                                       |
|---------------------------------------------------------------------------------------------------------------------------------|-------------------------------------------------------|
| Working Data                                                                                                                    |                                                       |
| Speed                                                                                                                           | 0.1-3 second per pcs/1200pcs per hou                  |
| Power                                                                                                                           | bottom welder:4200w-15Khz, top welder:2600w-<br>15kHZ |
| Max Width of welding                                                                                                            | 100mm                                                 |
| Length of welding                                                                                                               | 300mm                                                 |
| Out size                                                                                                                        | 650*410*1160mm                                        |
| Bottom welder machine can weld two type                                                                                         |                                                       |
| "V" type                                                                                                                        | which need weld twice can be shaping                  |
| "∽" type                                                                                                                        | which only need once can be shaping                   |