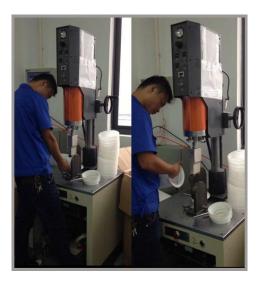

## Specs Sheet For Top and Bottom Welder

| Top welding machine and bottom welding machine are one machine. Now this is widely used in liquid filter bag making industrial. |                                                       |
|---------------------------------------------------------------------------------------------------------------------------------|-------------------------------------------------------|
| Working Data                                                                                                                    |                                                       |
| Speed                                                                                                                           | 0.1-3 second per pcs/1200pcs per hou                  |
| Power                                                                                                                           | bottom welder:4200w-15Khz, top welder:2600w-<br>15kHZ |
| Max Width of welding                                                                                                            | 100mm                                                 |
| Length of welding                                                                                                               | 300mm                                                 |
| Out size                                                                                                                        | 650*410*1160mm                                        |
| Bottom welder machine can weld two type                                                                                         |                                                       |
| "V" type                                                                                                                        | which need weld twice can be shaping                  |
| "∽" type                                                                                                                        | which only need once can be shaping                   |