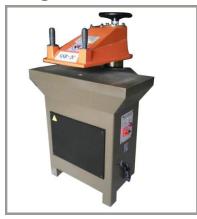

## **Specs Sheet Of Bag Bottom Punching Machine**

| Power                                  | 1.5 (kw)                      |
|----------------------------------------|-------------------------------|
| Туре:                                  | Hand Operated Cutting Machine |
| Cutting Power                          | 20 (T)                        |
| Up Speed                               | 0.1mm/s                       |
| Down Speed                             | 0.1mm/s                       |
| Cutting Area                           | 350*550mm                     |
| Working table Size                     | 1000*500mm                    |
| Height From top plate to working table | 150mm                         |
| Adjustment Of Punching                 | 75 degree                     |

## Application:

The punching machine is suitable for the filter bag bottom, it can punch 10-15pcs bag bottom at one time with one special round mound.